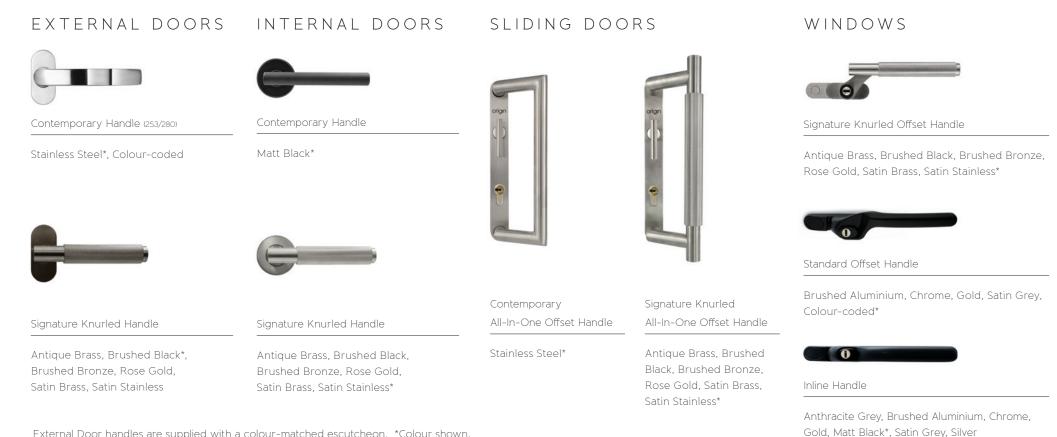

# HARDWARE

#### CURATED TO MAKE A STATEMENT

Holistically designed, the handles across the Contemporary Collection are crafted to work in harmony with each other, whilst standing out as a statement piece in their own right.

As the most tactile part of any door and window, we have ensured that this vital touchpoint exudes quality and excellence every time it's engaged with.

#### EXQUISITE HANDLES

External Door handles are supplied with a colour-matched escutcheon. \*Colour shown.