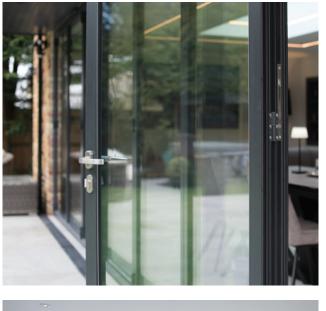

# EXTERNAL DOOR

Every element of the External Door is designed for a seamless integration into any home.

Made bespoke in premium-grade aluminium and available in three sightline options - 36mm, 49mm and 72mm - it combines style with unmatched performance.

Doors concertina and stack onto one another, and because of our specially designed running gear, all it takes is a simple push and your inside and outside worlds are connected like never before.

#### SINGLE | FRENCH | BI-FOLD | CORNER