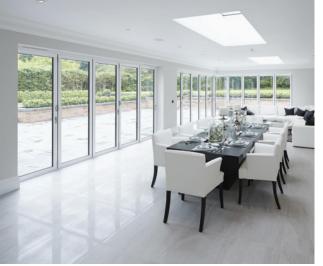

# THE INTERNAL DOOR

Perfect for defining spaces without creating barriers, the Internal Door supports today's way of living.

Creating functional spaces whilst still allowing natural light to flow through the home, its sleek 30mm sightline effortlessly creates a cohesive and complementary aesthetic.

#### SINGLE | FRENCH | FIXED | CORNER