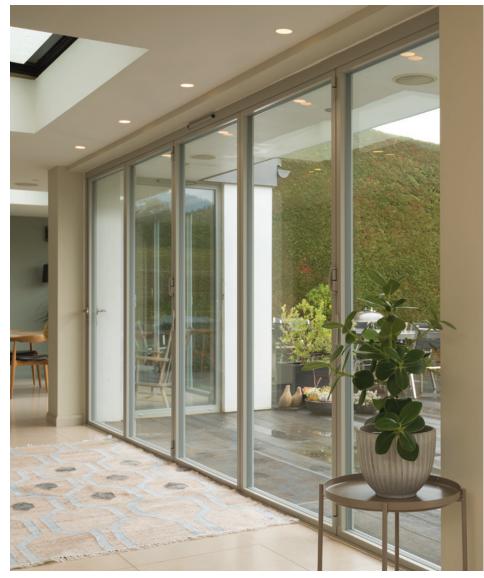

# THE SLIDING DOOR

Blurring the boundaries between inside and out, the Sliding Door is designed to welcome maximum light, uninterrupted views, and a smooth and effortless operation. With slim sightlines and expansive glass panels, it creates a bright, open environment while delivering outstanding thermal efficiency.

Tailored to your space, you're able to choose from one of three sightlines - 77mm, 44mm, or the new 29mm. The ultra-slim 29mm option has been engineered with an enhanced design, flush stacking option and an industry-leading thermal performance.