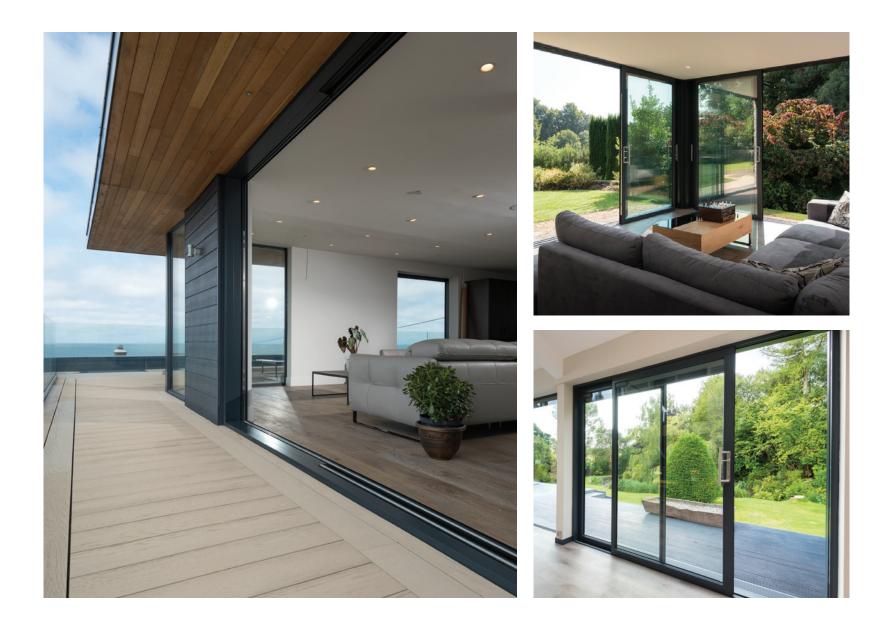

# THE SLIDING DOOR

Blurring the boundaries between inside and out, the Sliding Door is designed to welcome maximum light, uninterrupted views, and a smooth and effortless operation. With slim sightlines and expansive glass panels, it creates a bright, open environment while delivering outstanding thermal efficiency.

Tailored to your space, you're able to choose from one of three sightlines - 77mm, 44mm, or the new 29mm. The ultra-slim 29mm option has been engineered with an enhanced design, flush stacking option and an industry-leading thermal performance.