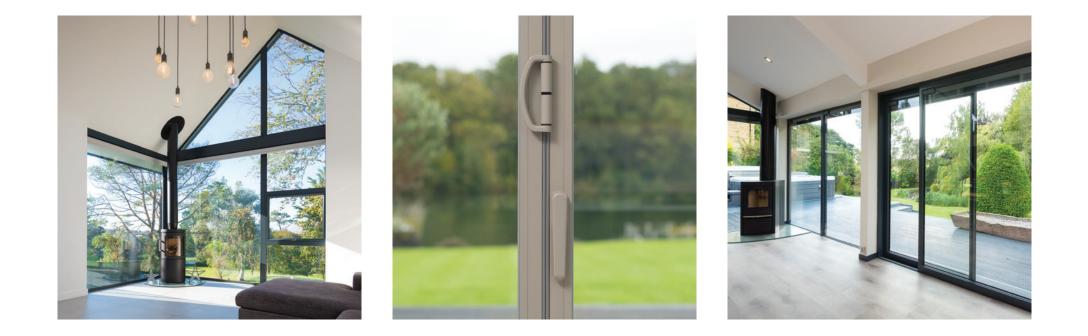

# REFINED DESIGN, EXCEPTIONAL PERFORMANCE

Crafted with precision, the Contemporary Collection strikes the perfect balance between style and substance.

Every visual aspect has been meticulously considered, from the ultra-slim sightlines to guarantee an abundance of natural light, through to the stunning hardware we have curated.

The true magic of the Collection lies in the innovation and engineering you can't see. Precision-crafted from premium-grade aluminium, its hidden technology enables large maximum sizes, exceptional thermal efficiency, unparalleled security, and an effortless operation.

# SECURITY AND SAFETY AT ITS CORE

Security is paramount, and the products within the Contemporary Collection meet and exceed all industry standards, including PAS 24. Some even go above and beyond this by achieving the police-backed Secured by Design accreditation.

Innovative safety features can be seen throughout the Collection for your peace of mind. For example, on the External Door, these have family-centric features, including finger-safe gaskets and magnetic catches, as well as optional low thresholds and opening restrictors.

# SUPERIOR THERMAL EFFICIENCY

Engineered for today's energy-conscious world, the Contemporary Collection offers outstanding thermal performance. With U-Values as low as 0.78 W/m<sup>2</sup>K, the products surpass British Building Regulations and enhance comfort while reducing energy costs.