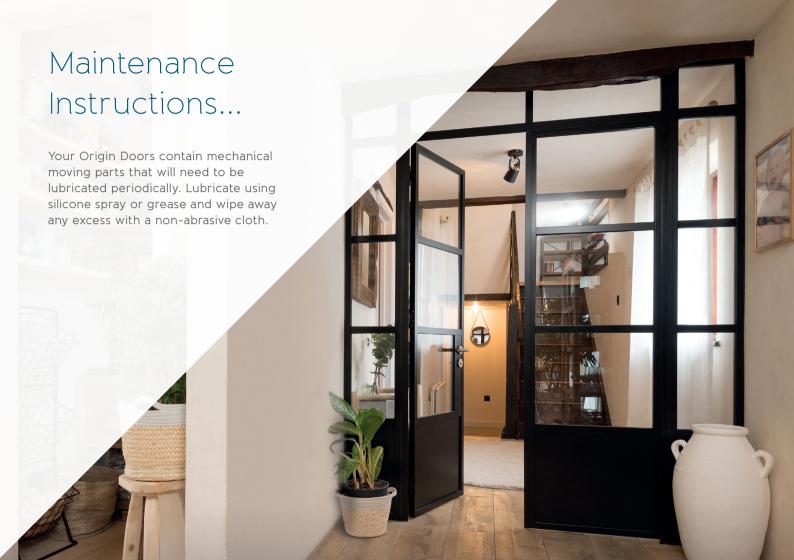

# Routine Care of your Origin Doors...

### Powder coated aluminium profile

Use a light, soapy solution (washing up liquid is not recommended) and non-abrasive cloth to wipe dirt from the doors. Avoid using an abrasive cloth such as a scouring pad as the doors can be scratched. Do not use solvent based cleaning products. In swimming pool environments, the surface of the doors should be washed down with fresh water on a weekly basis.

### Seals

Use a light, soapy solution and non-abrasive cloth to gently clean these.

Do not use solvent based cleaning products on the seals.